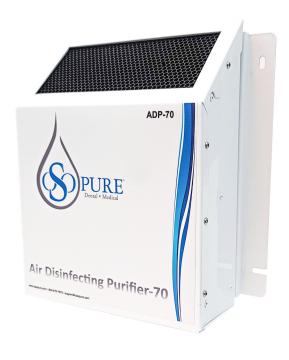

#### **Advantages:**

- No costly consumable filters to replace
- Pro-Active Technology fights Viruses at point of emission.
- Uses your duct system for even room coverage and distribution that competitors lack
- Exclusive 1 year warranty

\*\*\*\*Exceeds EPA, FDA, OSHA and NIOSH regulatory safety standards\*\*\*\*

#### **Installation:**

Pictured model V1

- Three models to choose from that are installed near your air handler. Select the size that correlates to the office area covered by each of your air handlers
  - ➤ ADP-V1 covers up to 1,000 sq ft
  - ➤ ADP-V2 covers up to 2,000 sq ft
  - ➤ ADP-V3 covers up to 5,000 sq ft
- Easy to wire low voltage connection (24v) direct to your system