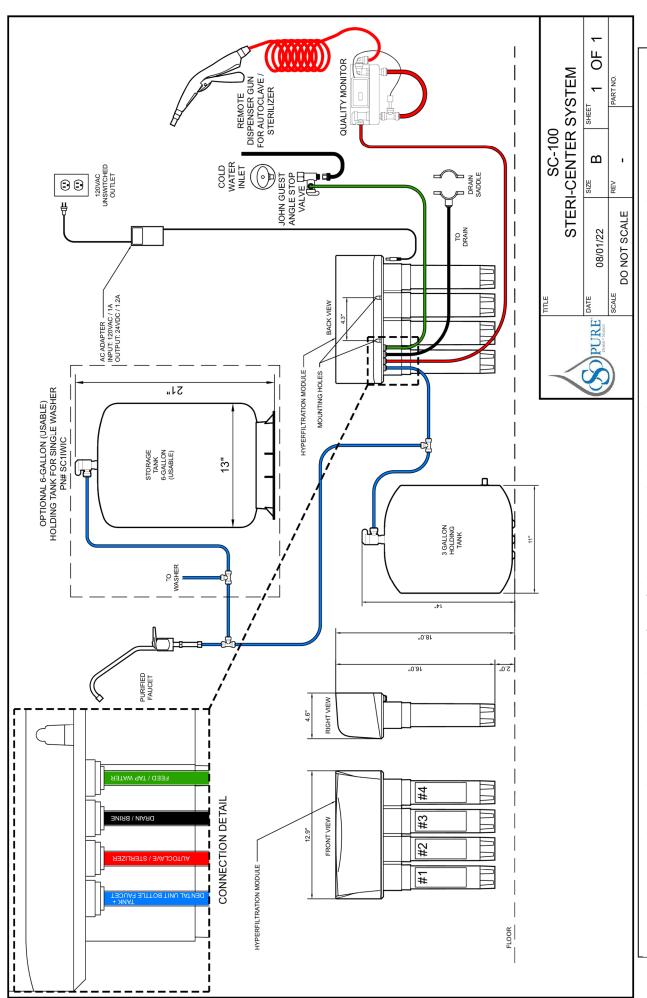

# **Table of Contents**

| Company Profile                                                                              | 2     |
|----------------------------------------------------------------------------------------------|-------|
| Table of Contents                                                                            | 3     |
| Territory Managers, Warranty, Policies                                                       | 4-5   |
| Water Purification Products                                                                  |       |
| Water Product Selection Guide                                                                | 6-7   |
| SC-100 – water for autoclave, sterilizer, bottles & washer; up to 8 2L dental unit bottles   | 8     |
| SC-400 – water for autoclave, sterilizer, bottles & washer;<br>8 - 38 2L dental unit bottles | 10    |
| MR10 / MR10E – UV-disinfected water for whole practice                                       | 12    |
| ADG-3600D - for shocking city water dental units                                             | 14    |
| Air Purification Products                                                                    |       |
| ADP-70 for in-office wall-mount                                                              | 16    |
| ADP-V Series for use with HVAC / ducts                                                       | 18    |
| Retail Price List                                                                            | 19    |
| Water & Air System Interview                                                                 | 20    |
| Dental Water System Competitive Analysisback of                                              | cover |