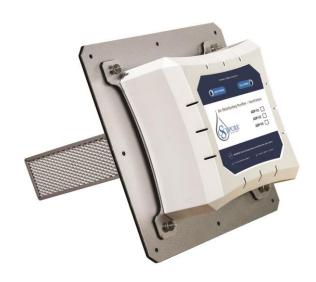

# **Table of Contents**

| Company Profile                                                                              | 2     |
|----------------------------------------------------------------------------------------------|-------|
| Table of Contents                                                                            | 3     |
| Territory Managers, Warranty, Policies                                                       | 4-5   |
| Water Purification Products                                                                  |       |
| Water Product Selection Guide                                                                | 6-7   |
| SC-100 – water for autoclave, sterilizer, bottles & washer; up to 8 2L dental unit bottles   | 8     |
| SC-400 – water for autoclave, sterilizer, bottles & washer;<br>8 - 38 2L dental unit bottles | 10    |
| MR10 / MR10E – UV-disinfected water for whole practice                                       | 12    |
| ADG-3600D - for shocking city water dental units                                             | 14    |
| Air Purification Products                                                                    |       |
| ADP-70 for in-office wall-mount                                                              | 16    |
| ADP-V Series for use with HVAC / ducts                                                       | 18    |
| Retail Price List                                                                            | 19    |
| Water & Air System Interview                                                                 | 20    |
| Dental Water System Competitive Analysisback of                                              | cover |