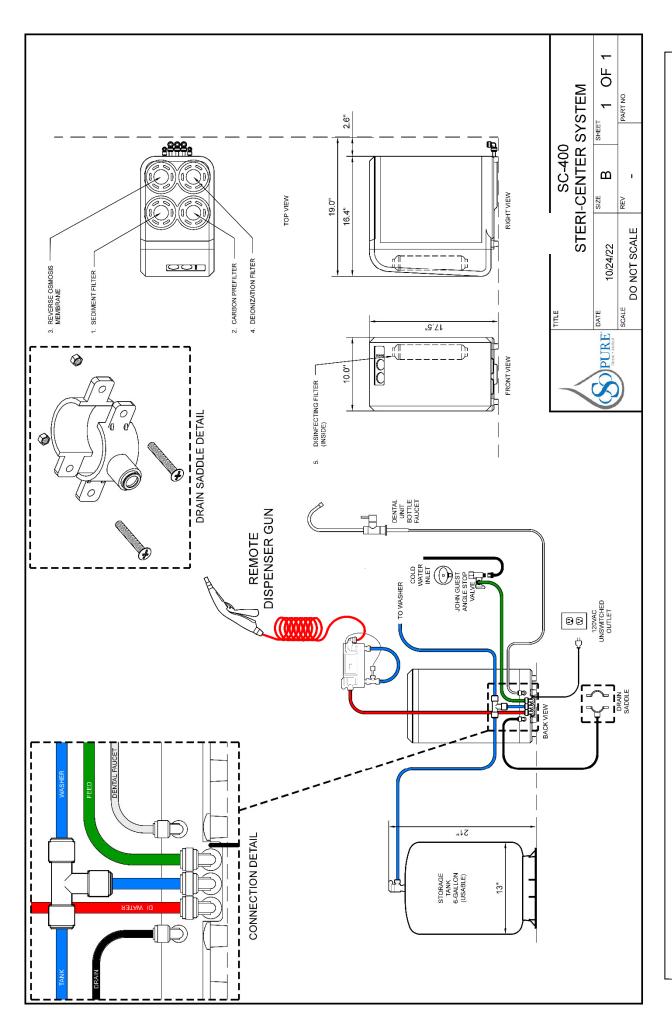

# **Table of Contents**

| Company Profile                                                                              | 2     |
|----------------------------------------------------------------------------------------------|-------|
| Table of Contents                                                                            | 3     |
| Territory Managers, Warranty, Policies                                                       | 4-5   |
| Water Purification Products                                                                  |       |
| Water Product Selection Guide                                                                | 6-7   |
| SC-100 – water for autoclave, sterilizer, bottles & washer; up to 8 2L dental unit bottles   | 8     |
| SC-400 – water for autoclave, sterilizer, bottles & washer;<br>8 - 38 2L dental unit bottles | 10    |
| MR10 / MR10E – UV-disinfected water for whole practice                                       | 12    |
| ADG-3600D - for shocking city water dental units                                             | 14    |
| Air Purification Products                                                                    |       |
| ADP-70 for in-office wall-mount                                                              | 16    |
| ADP-V Series for use with HVAC / ducts                                                       | 18    |
| Retail Price List                                                                            | 19    |
| Water & Air System Interview                                                                 | 20    |
| Dental Water System Competitive Analysisback of                                              | cover |