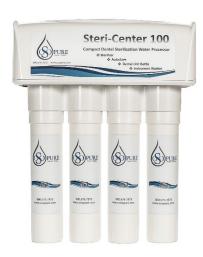

# **Table of Contents**

| Company Profile                                                                              | 2     |
|----------------------------------------------------------------------------------------------|-------|
| Table of Contents                                                                            | 3     |
| Territory Managers, Warranty, Policies                                                       | 4-5   |
| Water Purification Products                                                                  |       |
| Water Product Selection Guide                                                                | 6-7   |
| SC-100 – water for autoclave, sterilizer, bottles & washer; up to 8 2L dental unit bottles   | 8     |
| SC-400 – water for autoclave, sterilizer, bottles & washer;<br>8 - 38 2L dental unit bottles | 10    |
| MR10 / MR10E – UV-disinfected water for whole practice                                       | 12    |
| ADG-3600D - for shocking city water dental units                                             | 14    |
| Air Purification Products                                                                    |       |
| ADP-70 for in-office wall-mount                                                              | 16    |
| ADP-V Series for use with HVAC / ducts                                                       | 18    |
| Retail Price List                                                                            | 19    |
| Water & Air System Interview                                                                 | 20    |
| Dental Water System Competitive Analysisback of                                              | cover |