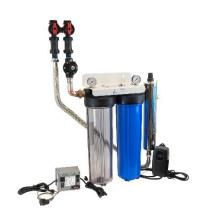

# **Table of Contents**

| Company Profile                                                                              | 2     |
|----------------------------------------------------------------------------------------------|-------|
| Table of Contents                                                                            | 3     |
| Territory Managers, Warranty, Policies                                                       | 4-5   |
| Water Purification Products                                                                  |       |
| Water Product Selection Guide                                                                | 6-7   |
| SC-100 – water for autoclave, sterilizer, bottles & washer; up to 8 2L dental unit bottles   | 8     |
| SC-400 – water for autoclave, sterilizer, bottles & washer;<br>8 - 38 2L dental unit bottles | 10    |
| MR10 / MR10E – UV-disinfected water for whole practice                                       | 12    |
| ADG-3600D - for shocking city water dental units                                             | 14    |
| Air Purification Products                                                                    |       |
| ADP-70 for in-office wall-mount                                                              | 16    |
| ADP-V Series for use with HVAC / ducts                                                       | 18    |
| Retail Price List                                                                            | 19    |
| Water & Air System Interview                                                                 | 20    |
| Dental Water System Competitive Analysisback of                                              | cover |