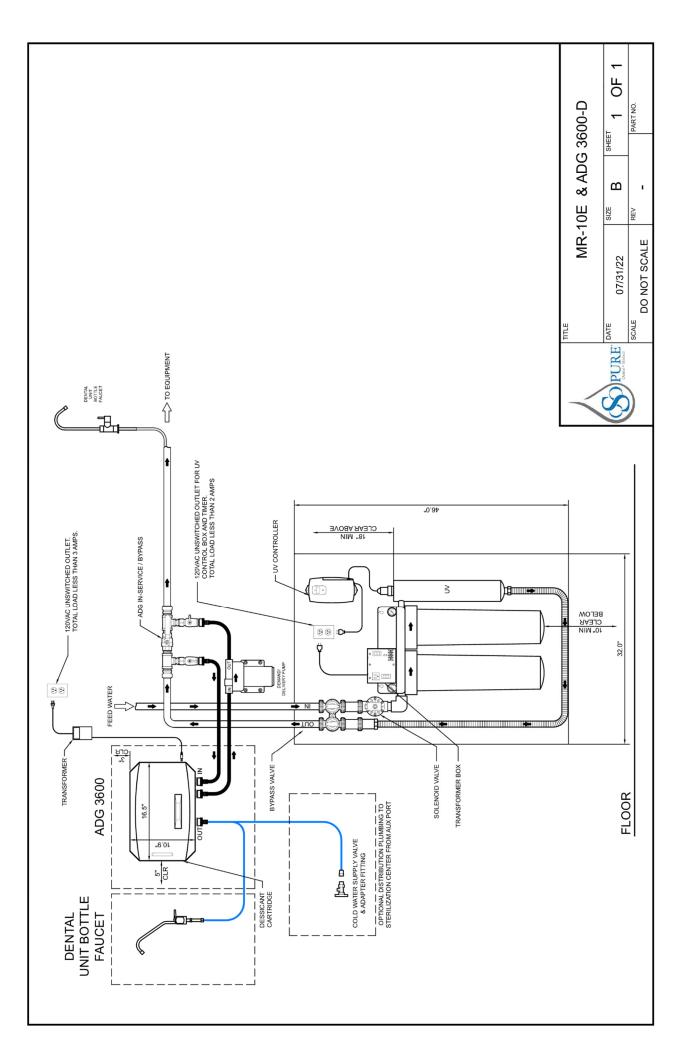

# **Table of Contents**

| Company Profile                                                                              | 2     |
|----------------------------------------------------------------------------------------------|-------|
| Table of Contents                                                                            | 3     |
| Territory Managers, Warranty, Policies                                                       | 4-5   |
| Water Purification Products                                                                  |       |
| Water Product Selection Guide                                                                | 6-7   |
| SC-100 – water for autoclave, sterilizer, bottles & washer; up to 8 2L dental unit bottles   | 8     |
| SC-400 – water for autoclave, sterilizer, bottles & washer;<br>8 - 38 2L dental unit bottles | 10    |
| MR10 / MR10E – UV-disinfected water for whole practice                                       | 12    |
| ADG-3600D - for shocking city water dental units                                             | 14    |
| Air Purification Products                                                                    |       |
| ADP-70 for in-office wall-mount                                                              | 16    |
| ADP-V Series for use with HVAC / ducts                                                       | 18    |
| Retail Price List                                                                            | 19    |
| Water & Air System Interview                                                                 | 20    |
| Dental Water System Competitive Analysisback of                                              | cover |