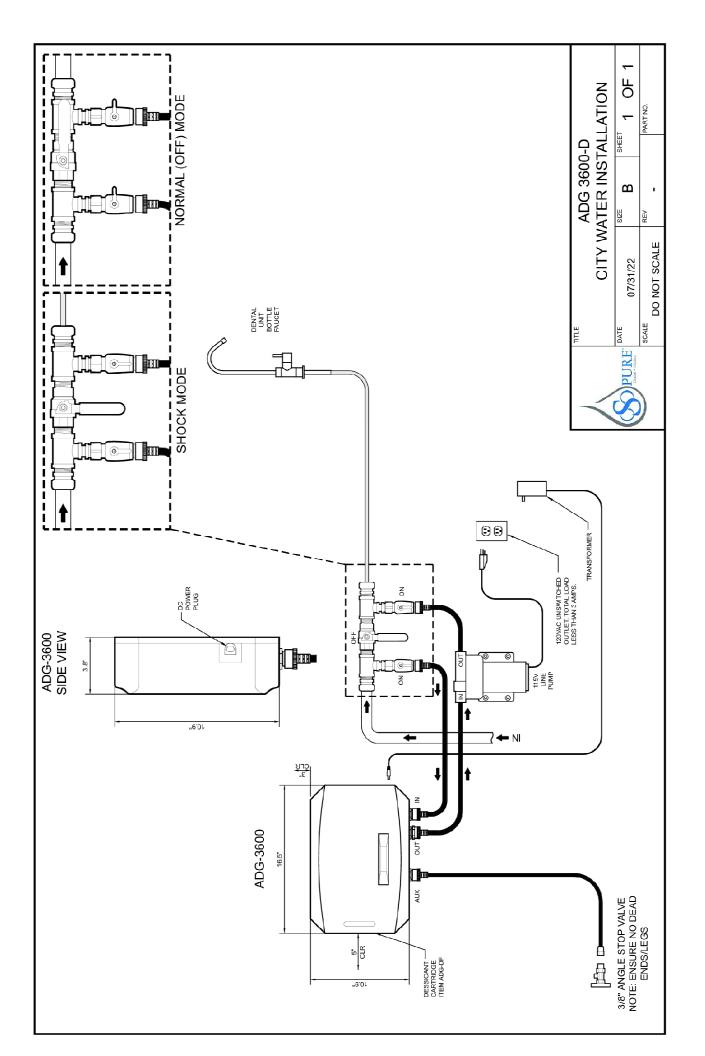

#### **ADP-70 Specifications:**

DIMENSIONSWEIGHTELECTRICALPERFORMANCE10.25"H3.0 lbs24V DC, .54 ampsairflow: 70 CFM9.75"W115 VAC adapter includedcoverage:

3.75"D O3 output: <0.05 ppm Typical practice concept coverage
\*1 Year Warranty\*
1000 open / 800 not-open

\*\*Meets or Exceeds: EPA, FDA, OSHA & NIOSH National Government Safety Standards\*\*

\*Tested and Certified to CARB Standards\*

# **ADP-V Series**

# $\underline{\mathbf{A}}$ IR $\underline{\mathbf{D}}$ ISINFECTING $\underline{\mathbf{P}}$ URIFIER - $\underline{\mathbf{V}}$ ENTILATION

The ADP-V Series air purifier installs in the practice's HVAC system attacking and eliminating up to 99.9% of viruses, bacteria, mold, odors and VOC's in the air and on surfaces. Unlike air filtration devices, the ADP emits powerful oxidizers that attack pathogens at the point of origin as opposed to waiting being Pro-Active. Our process provides an extra layer of protection 24/7 to you, your staff and your patients.

#### **Features:**

- Utilizes your existing system, purification is distributed evenly throughout the practice
- Reduces airborne and surface contaminants such as bacteria, viruses, VOCs, mold, and mildew
- Purifies the HVAC ducts and kills mold on the A-Coil and drip pan
- Eliminates odors at the source
- Ideal for most indoor spaces
- Safe for humans and pets
- LED function lights confirm continuous operation
- Low to no maintenance replace cell every 2 years.