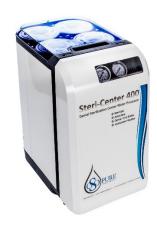

# **Table of Contents**

| Company Profile                                                                              | 2     |
|----------------------------------------------------------------------------------------------|-------|
| Table of Contents                                                                            | 3     |
| Territory Managers, Warranty, Policies                                                       | 4-5   |
| Water Purification Products                                                                  |       |
| Water Product Selection Guide                                                                | 6-7   |
| SC-100 – water for autoclave, sterilizer, bottles & washer; up to 8 2L dental unit bottles   | 8     |
| SC-400 – water for autoclave, sterilizer, bottles & washer;<br>8 - 38 2L dental unit bottles | 10    |
| MR10 / MR10E – UV-disinfected water for whole practice                                       | 12    |
| ADG-3600D - for shocking city water dental units                                             | 14    |
| Air Purification Products                                                                    |       |
| ADP-70 for in-office wall-mount                                                              | 16    |
| ADP-V Series for use with HVAC / ducts                                                       | 18    |
| Retail Price List                                                                            | 19    |
| Water & Air System Interview                                                                 | 20    |
| Dental Water System Competitive Analysisback of                                              | cover |