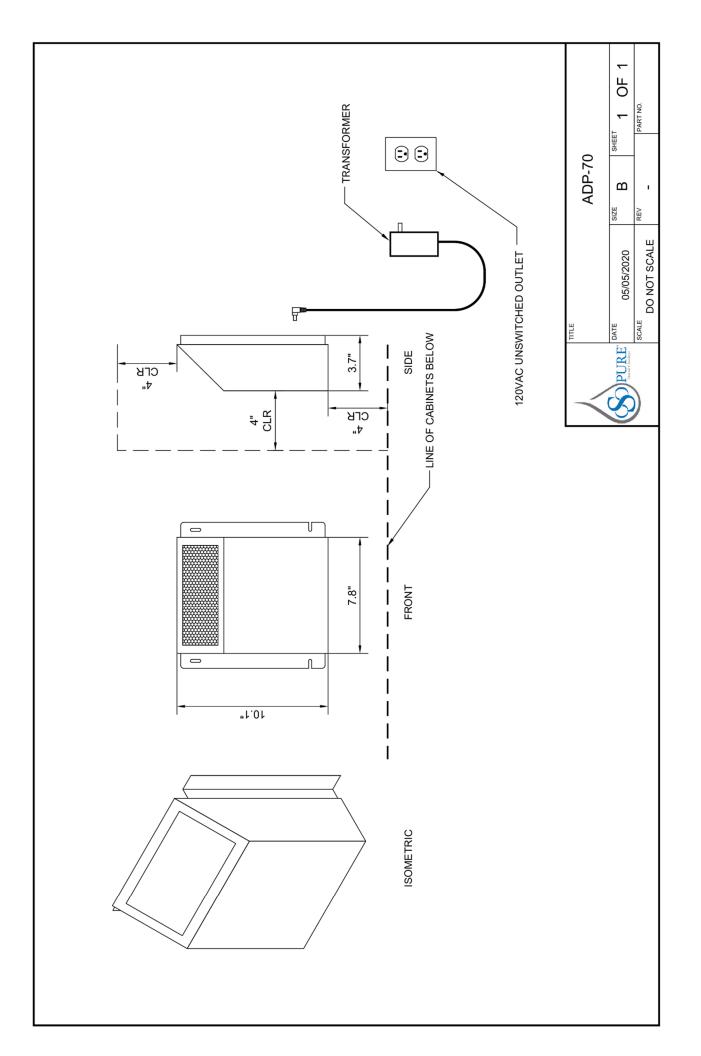

# **Table of Contents**

| Company Profile                                                                              | 2     |
|----------------------------------------------------------------------------------------------|-------|
| Table of Contents                                                                            | 3     |
| Territory Managers, Warranty, Policies                                                       | 4-5   |
| Water Purification Products                                                                  |       |
| Water Product Selection Guide                                                                | 6-7   |
| SC-100 – water for autoclave, sterilizer, bottles & washer; up to 8 2L dental unit bottles   | 8     |
| SC-400 – water for autoclave, sterilizer, bottles & washer;<br>8 - 38 2L dental unit bottles | 10    |
| MR10 / MR10E – UV-disinfected water for whole practice                                       | 12    |
| ADG-3600D - for shocking city water dental units                                             | 14    |
| Air Purification Products                                                                    |       |
| ADP-70 for in-office wall-mount                                                              | 16    |
| ADP-V Series for use with HVAC / ducts                                                       | 18    |
| Retail Price List                                                                            | 19    |
| Water & Air System Interview                                                                 | 20    |
| Dental Water System Competitive Analysisback of                                              | cover |