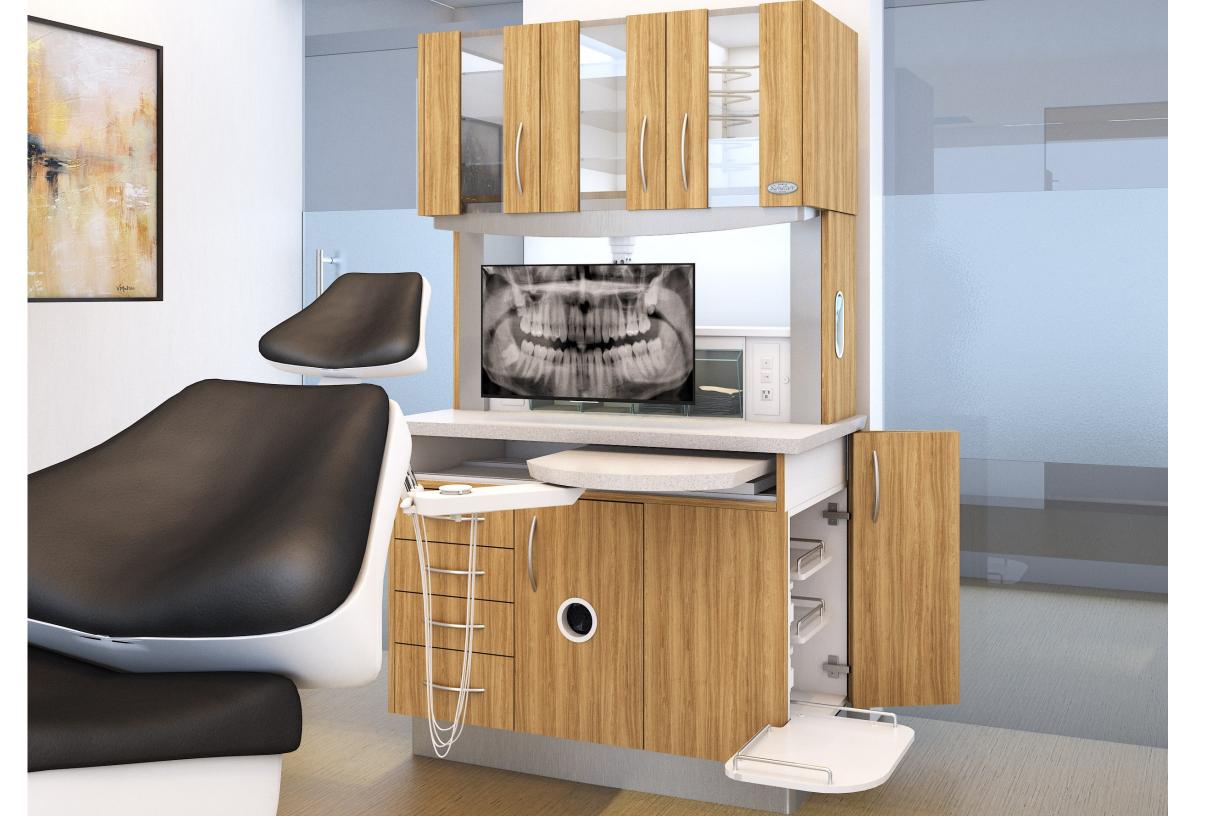

## **Rear Support Treatment Centre**

### COUNTERTOP PROFILE

As distinctive as it is easy to clean, our profile portrays a confident professionalism that underpins your own expertise in caring for others.

### STAINLESS STEEL

When only the best will do. Structural and as durable as it gets. From kick base to valence our laser cut parts give a solid rigidity that ensures your care is the best it can be too.

### **GLASS INSERT**

Sleek and sharp looking. Our glass insert doors provide instant visual access to stock levels and item locations. Why not set your office apart by adding your corporate logo to the look as well?

#### POWER HUTCH

Our drive for efficiency goes even further with USB type A & C data hubs, power plug-ins, and tip out bins; packing a real powerhouse of efficiency at your finger tips.