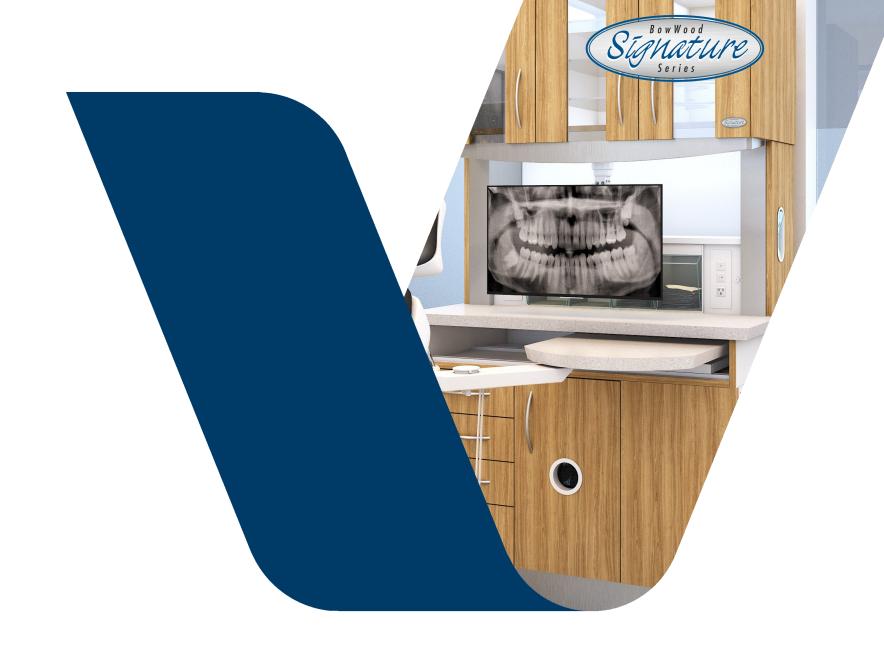

# REAR SUPPORT TREATMENT CENTER

WWW.BOWWOOD.NET

When form and function merge within a singular design focus, something remarkable happens.

Undermount drawer slides: Out of sight, out of grime. Having the mechanism beneath the drawer eliminates the oil and dirt buildup standard side-mount hardware causes. Not to mention the nearly silent, 100lb soft-close movement.

Metal drawer sides: Robust, seamless, and refined. Our most resilient, most easy-to-clean design yet. And aesthetically pleasing. This drawer embodies our brand's Signature quality.

Routed plywood bottoms: Our cabinets feature genuine plywood bottoms, which is water-resistant. Pre-machined openings in the bottom of each cabinet box enable effortless routing of electrical conduits and cables. Each cabinet's interior details are meticulously designed for optimal functionality.

## **Rear Support Treatment Centre**